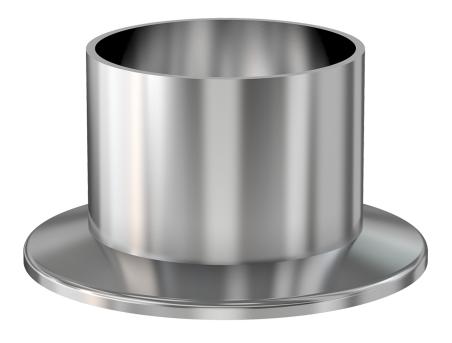

# ISO-KF long neck flange NW-25 Long Weld Neck Flange, 316L SS

Part number: NW-25FL-316L

## ISO-KF long neck flange NW-25 Long Weld Neck Flange, 316L SS

- ISO-KF flanges are manufactured in accordance with DIN 28403 and ISO 2861
- Most common standard lengths and sizes listed
- Many others available, including a range of 316L material and preps for metric tubing
- Contact us at 800-824-4166 if you can't find exactly what you need

#### NW-25FL-316L

| Parameters        | Specifications                                                                             |
|-------------------|--------------------------------------------------------------------------------------------|
| Flange Size       | DN 25 ISO-KF                                                                               |
| Туре              | Weld neck, long                                                                            |
| Material          | 316L stainless                                                                             |
| Bore              | 0.870"                                                                                     |
| Thickness         | 1.58"                                                                                      |
| Vacuum Range      | FKM: 1 · 10 <sup>-8</sup> mbar to 1 bar<br>Metal seal: 1 · 10 <sup>-10</sup> mbar to 1 bar |
| Temperature Range | FKM: -20 °C to 180 °C<br>Metal seal: -270 °C to 150 °C                                     |
| Weight            | 0.127 lbs                                                                                  |