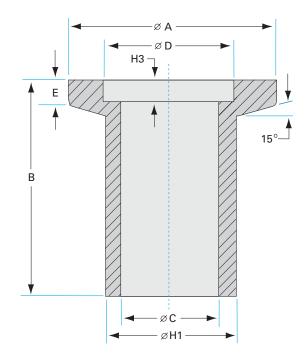

# ISO-KF long neck flange NW-25 Long Weld Neck Flange, 316L SS

Part number: NW-25FL-316L

## ISO-KF long neck flange NW-25 Long Weld Neck Flange, 316L SS

- ISO-KF flanges are manufactured in accordance with DIN 28403 and ISO 2861
- Most common standard lengths and sizes listed
- Many others available, including a range of 316L material and preps for metric tubing
- Contact us at 800-824-4166 if you can't find exactly what you need

Similar Image

| Dimensi<br>(in inches) | ons    |
|------------------------|--------|
| Dim A                  | 1.58"  |
| Dim B                  | 1.58"  |
| Dim C                  | 0.870" |
| Dim H-1                | 1"     |

#### NW-25FL-316L

| Parameters        | Specifications                                                                             |
|-------------------|--------------------------------------------------------------------------------------------|
| Flange Size       | DN 25 ISO-KF                                                                               |
| Туре              | Weld neck, long                                                                            |
| Material          | 316L stainless                                                                             |
| Bore              | 0.870"                                                                                     |
| Thickness         | 1.58"                                                                                      |
| Vacuum Range      | FKM: 1 · 10 <sup>-8</sup> mbar to 1 bar<br>Metal seal: 1 · 10 <sup>-10</sup> mbar to 1 bar |
| Temperature Range | FKM: -20 °C to 180 °C<br>Metal seal: -270 °C to 150 °C                                     |
| Weight            | 0.127 lbs                                                                                  |