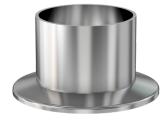

Similar Image

| Dimensi<br>(in inches) | ons    |
|------------------------|--------|
| Dim A                  | 1.58"  |
| Dim B                  | 1.58"  |
| Dim C                  | 0.870" |
| Dim H-1                | 1"     |

#### NW-25FL-316L

| Parameters        | Specifications                                                                             |
|-------------------|--------------------------------------------------------------------------------------------|
| Flange Size       | DN 25 ISO-KF                                                                               |
| Туре              | Weld neck, long                                                                            |
| Material          | 316L stainless                                                                             |
| Bore              | 0.870"                                                                                     |
| Thickness         | 1.58"                                                                                      |
| Vacuum Range      | FKM: 1 · 10 <sup>-8</sup> mbar to 1 bar<br>Metal seal: 1 · 10 <sup>-10</sup> mbar to 1 bar |
| Temperature Range | FKM: -20 °C to 180 °C<br>Metal seal: -270 °C to 150 °C                                     |
| Weight            | 0.127 lbs                                                                                  |